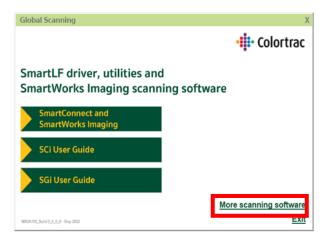

## SmartWorks Touch - Free scanning software

To install the free-to-use SmartWorks Touch software, after the installation has completed of the SmartConnect drivers and SmartWorks Imaging program, please follow the below steps.

1. On the USB installation media, click on More scanning software

2. Click on SmartWorks Touch and follow the installation instructions and wizard that follow.

3. If you do not want to try SmartWorks Imaging or purchase the software at the end of the trial period, please follow the steps to remove a program via Windows usual process.