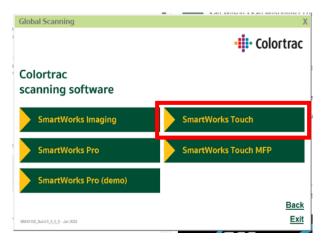

## SmartWorks Touch - Free scanning software

To install the free-to-use SmartWorks Touch software, after the installation has completed of the SmartConnect drivers and SmartWorks Imaging program, please follow the below steps.

1. On the USB installation media, click on More scanning software

2. Click on SmartWorks Touch and follow the installation instructions and wizard that follow.

3. If you do not want to try SmartWorks Imaging or purchase the software at the end of the trial period, please follow the steps to remove a program via Windows usual process.